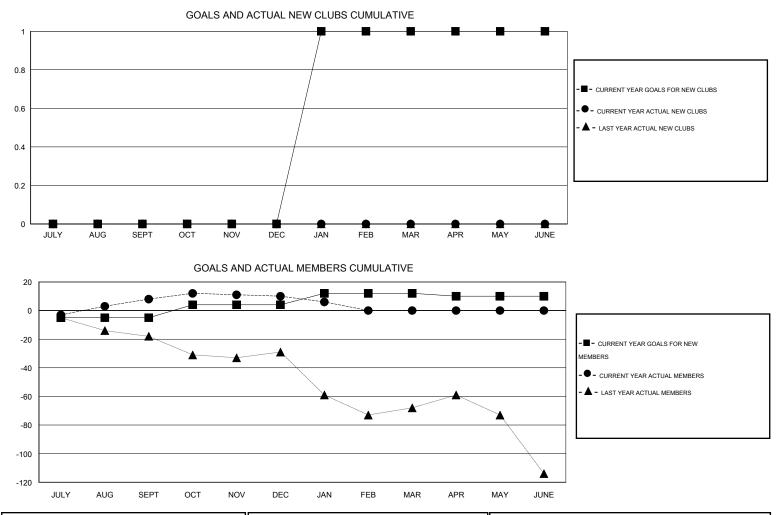

## LOCATION NEW JERSEY

| GMT: ED LECI                                                | US               | LOCATION NEW JERSEY |                            |                             |                                                             |                    |                       |                              |                             |  |
|-------------------------------------------------------------|------------------|---------------------|----------------------------|-----------------------------|-------------------------------------------------------------|--------------------|-----------------------|------------------------------|-----------------------------|--|
|                                                             |                  | Clubs               |                            | Members                     |                                                             |                    |                       |                              |                             |  |
|                                                             | RESU             | LTS FOR 2013-2014   |                            | RESULTS FOR 2013-2014       |                                                             |                    |                       |                              |                             |  |
| QUARTER                                                     | NEW CLUB<br>GOAL | ACTUAL NEW<br>CLUBS | ACTUAL<br>DROPPED<br>CLUBS | ACTUAL NET<br>GAIN/<br>LOSS | QUARTER                                                     | NEW MEMBER<br>GOAL | ACTUAL NEW<br>MEMBERS | ACTUAL<br>DROPPED<br>MEMBERS | ACTUAL NET<br>GAIN/<br>LOSS |  |
| JULY/AUG/SEPT<br>OCT/NOV/DEC<br>JAN/FEB/MAR<br>APR/MAY/JUNE | 0<br>0<br>1<br>0 | 0<br>0<br>0<br>0    | 0<br>0<br>0<br>0           | 0<br>0<br>0<br>0            | JULY/AUG/SEPT<br>OCT/NOV/DEC<br>JAN/FEB/MAR<br>APR/MAY/JUNE | -5<br>9<br>8<br>-2 | 21<br>22<br>13<br>0   | 13<br>20<br>17<br>0          | 8<br>2<br>-4<br>0           |  |